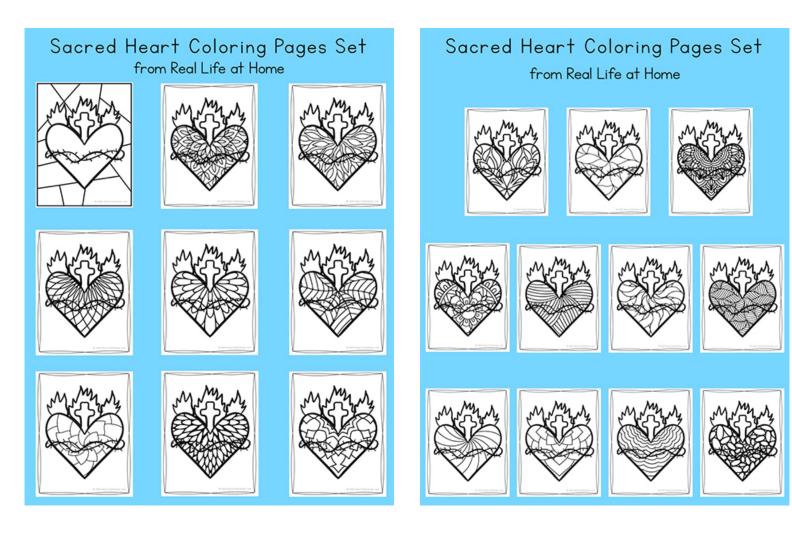

# You may also like the Sacred Heart Coloring Pages Printable Set from Real Life at Home

The <u>Sacred Heart Coloring Pages Set</u> features 20 different Sacred Heart coloring page designs. This is perfect for kids and adults!

https://www.reallifeathome.com/sacred-heart-coloring-pages/