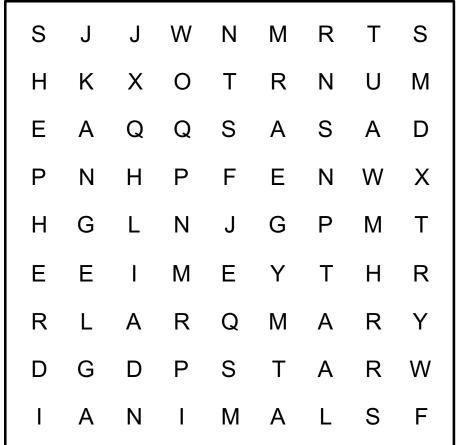

# Christmas Word Search

| Jesus  | Infant   |
|--------|----------|
| Mary   | Star     |
| Joseph | Shepherd |
| Angel  | Animals  |
| Manger | Magi     |
|        |          |

Name:

Christmas Word Search С S L Ο F D А L D н Х Т W Т Υ V Т S S W Q J Т W Т В Μ Μ R Μ Ρ Κ V J Α Ρ J Ν Ν Е Y Υ Μ R Ρ Κ Μ А G D R Ν Μ L А 0 н L G А Т J Т Υ Ζ F Е С F V S Κ Κ Е R А В В R D L S L А S Е Ρ Q J L L Ν R L Ν Q R Т н н Т U Т G Ρ Y Κ Т Ρ F Μ L Ζ F Т Е S Х R Т В Н R Μ Ν G Ν Μ Е Е Ζ G L Μ Е Ρ Μ 0 Μ Κ А J В Ο Т 0 С В J L А н А V Μ Ν Υ L Ν L Ζ G Е R Y S R Т D L L В Т Ν Μ А R Т J Ζ G Μ D R Y С 0 А Ν 0 Т Ν Е Q Ο F А Т R D W Е Т D Μ Т Ν Ν L R G Т Т Ζ L R V G В G Κ W Н Y Т Т Κ L Ν В А С С R Е L S Е J Т S Ρ R Κ F S S Т А R L G Μ В Ν D City of David Star Jesus Shepherd Salvation Mary Joseph Animals Israel Angel Savior Magi Manger **Bethlehem Good News** Swaddling Clothes Infant **Great Joy**