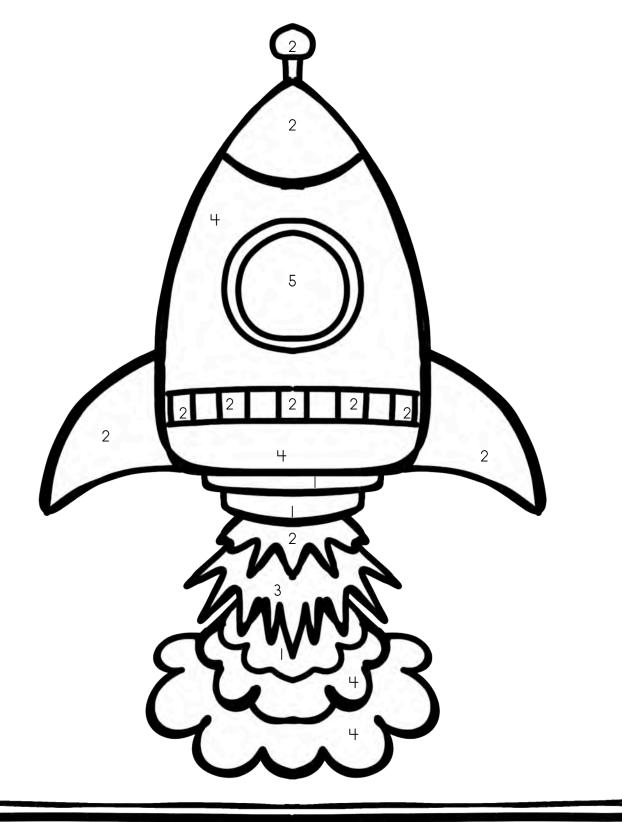

intable is not to be shared - even if you got it for free. This is your personal copy.

© Copyright 2018 Real Life at Home. All rights reserved. The pictures used in this printable were purchased from **Educlips**. They are copyrighted by the original owner.

You may copy the pages in this pack for PERSONAL and SINGLE CLASSROOM use only.

# I Can Trace Numbers 1-10 Directions: Trace the numbers 1-10 to help the astronaut find her way back to Earth.

#### I Can Trace Numbers 1-20

Directions: Trace the numbers 1-20 to help the astronaut find his way back to Earth.

# COUNT AND GRAPH

Directions: Count how many there are of each picture. Fill in the same number of squares on the graph below. Color the pictures if desired.



# COLOR BY NUMBER

l — black 2 — red 3 — yellow 4 — grey 5 — blue



#### **CUT AND PASTE**

Directions: Count and paste the numbers in the correct spot.

| 3 |
|---|
| 5 |
|   |
| 4 |
| 2 |

### FIND, COUNT, AND WRITE

Directions: Count and write the total number of each item.



## NUMBER WORDS