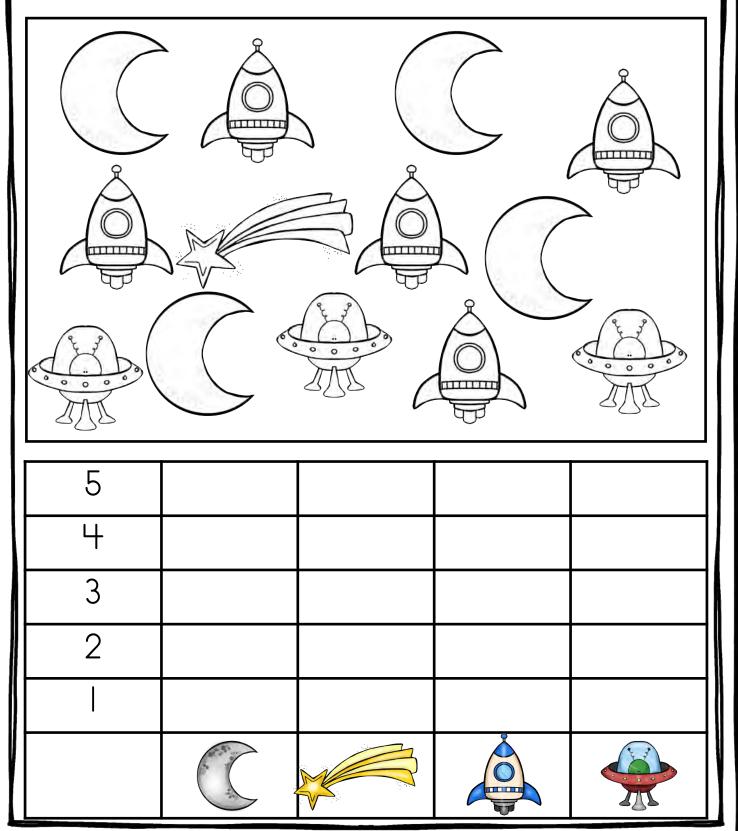

# COUNT AND GRAPH

Directions: Count how many there are of each picture. Fill in the same number of squares on the graph below. Color the pictures if desired.