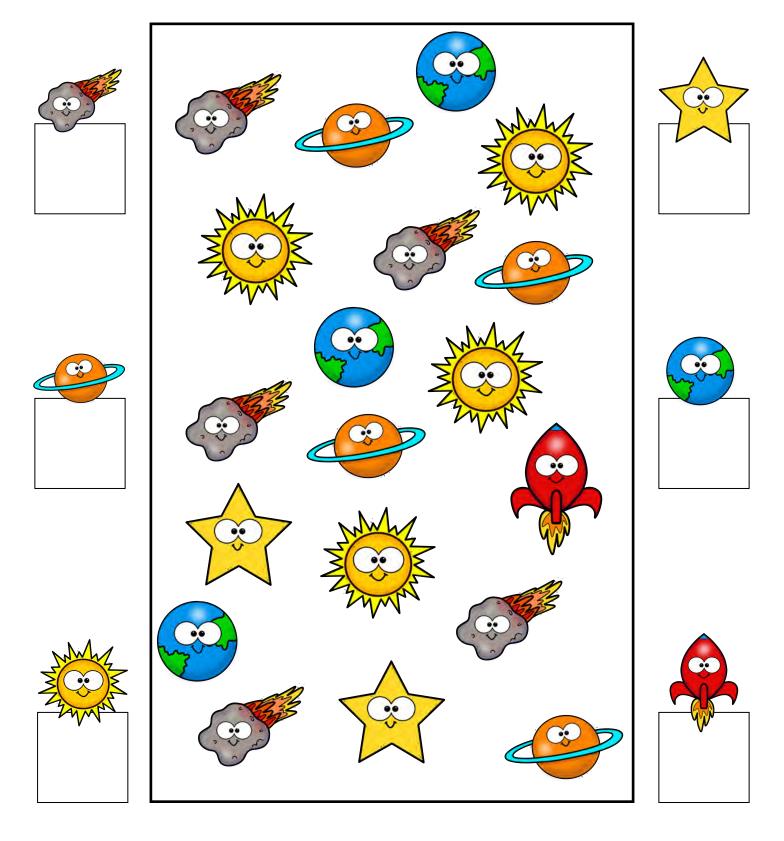

### FIND, COUNT, AND WRITE

Directions: Count and write the total number of each item.