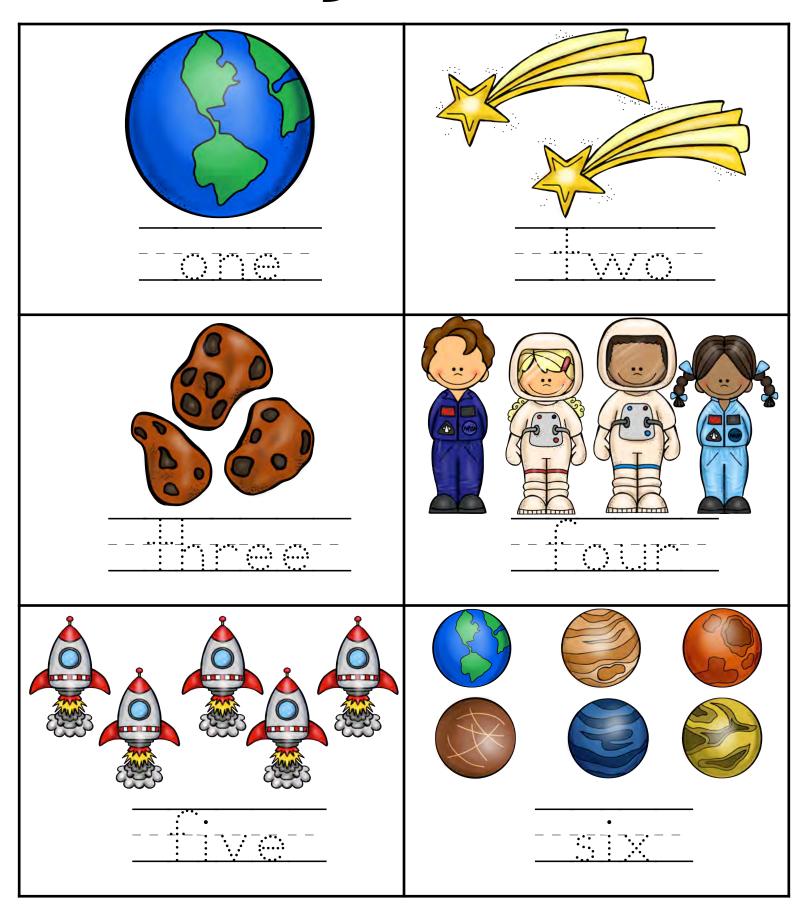

ted by the original owner.

You may copy the pages in this pack for PERSONAL and SINGLE CLASSROOM use only.

# I Can Trace Numbers 1-10 Directions: Trace the numbers 1-10 to help the astronaut find her way back to Earth.

#### I Can Trace Numbers 1-20

Directions: Trace the numbers 1-20 to help the astronaut find his way back to Earth.

# COUNT AND GRAPH

Directions: Count how many there are of each picture. Fill in the same number of squares on the graph below. Color the pictures if desired.



# COLOR BY NUMBER

l — black 2 — red 3 — yellow 4 — grey 5 — blue



#### **CUT AND PASTE**

Directions: Count and paste the numbers in the correct spot.

| 3 |
|---|
| 5 |
|   |
| 4 |
| 2 |

### FIND, COUNT, AND WRITE

Directions: Count and write the total number of each item.



## NUMBER WORDS